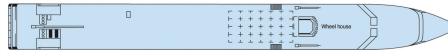

RHIN Data Sheet

# MS Monet 4\*

MS Monet sails on the Rhine and its tributaries and on the Danube.





Built: 1999 - refurbished in 2007

Length: 110 m long Width: 11,40 m wide Cabins: 78 cabins

Passengers: 154 passengers

**Facilities:** lounge-bar with a dance floor - bar - dining room - large sundeck with deckchairs - library - gift shop. Central heating, 220V electricity, air-conditioning, radar, radiophone,

wifi on board.

## 2 DECK SHIP

#### MS Monet



#### Sun deck



### Upper deck



#### Main deck



### THE CABINS

**Equipments:** all cabins are equipped with shower and toilet, hairdryer, satellite TV, radio, safe.

- **Upper deck**: 28 cabins (3 double, 25 twins)
- Main deck: 50 cabins (7 double, 37 twins, 4 triple cabins, 2 single cabins)

Cabin equipped for disabled : NO

G = cabin with a double bed

T = triple cabinS = single cabin



cabin double bed



cabin 2 single beds