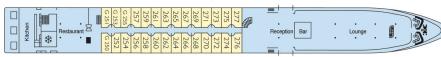

### Upper deck

#### Main deck

### THE CABINS

**Equipments:** all cabins are equipped with shower and toilet, hairdryer, satellite TV, radio, safe.

- **Upper deck**: 28 cabins (3 double, 25 twins)
- Main deck: 50 cabins (7 double, 37 twins, 4 triple cabins, 2 single cabins)