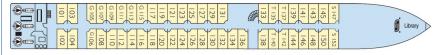

#### Sun deck

### THE CABINS

**Equipments:** all cabins are equipped with shower and toilet, hairdryer, satellite TV, radio, safe.

- **Upper deck**: 28 cabins (3 double, 25 twins)
- Main deck: 50 cabins (7 double, 37 twins, 4 triple cabins, 2 single cabins)