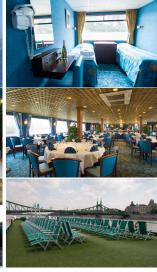

### THE CABINS

**Equipments:** all cabins are equipped with shower and toilet, hairdryer, satellite TV, radio, safe.

- **Upper deck**: 28 cabins (3 double, 25 twins)
- Main deck: 50 cabins (7 double, 37 twins, 4 triple cabins, 2 single cabins)

Cabin equipped for disabled : NO

G = cabin with a double bed

T = triple cabinS = single cabin

cabin double bed

cabin 2 single beds