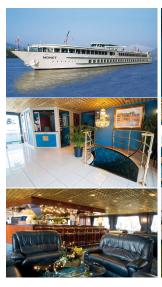

# MS Monet 4\*

MS Monet sails on the Rhine and its tributaries and on the Danube.

Built: 1999 - refurbished in 2007

Length: 110 m long Width: 11,40 m wide Cabins: 78 cabins

Passengers: 154 passengers

**Facilities:** lounge-bar with a dance floor - bar - dining room - large sundeck with deckchairs - library - gift shop. Central heating, 220V electricity, air-conditioning, radar, radiophone,

wifi on board.